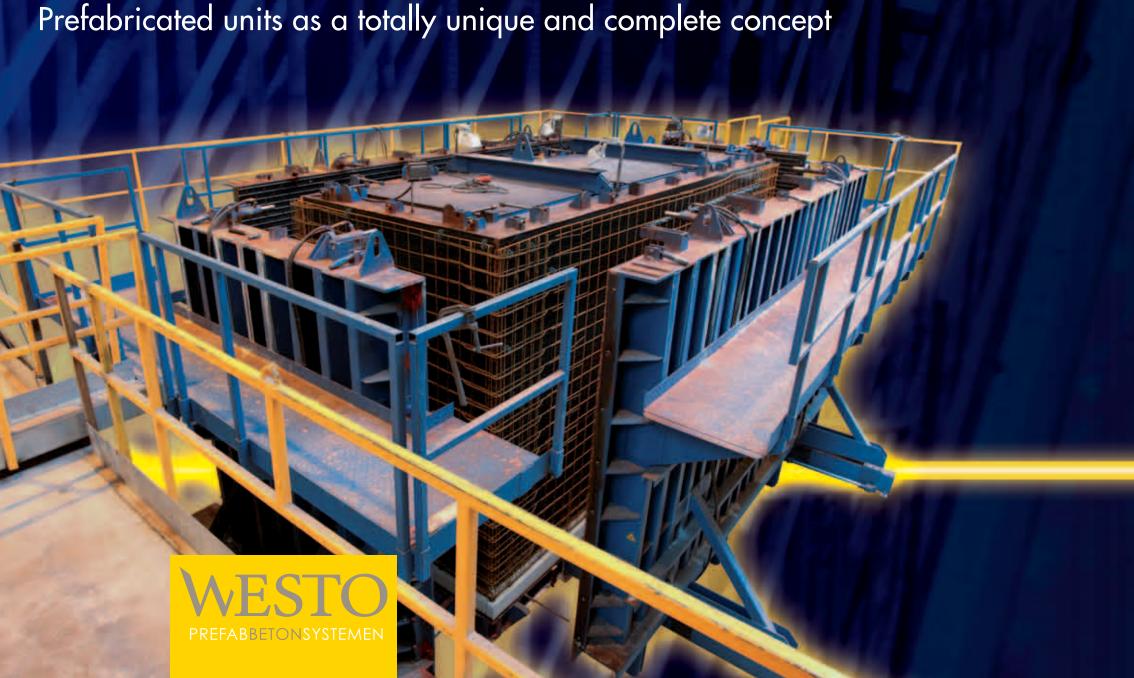

# One mold, one unit, still flexible

In today's high speed world of fiber connections and data transfer, it is of the upmost importance to have both fast production and installation times that meet the speed at which we live and communicate. Our POP units are produced in a single mold. The production time is thereby limited to a minimum of one single day. Our units are produced including foundation, a sloping roof, water drainage, air-conditioning and all preparations needed for the fiber installation. Due to the completeness of the units, no additional work is needed after production. POP units can be used in different climatic circumstances due to their high quality and uniqueness.