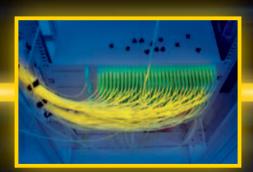

## All necessary hardware is pre-installed

### Being complete and efficient, is our standard

All our POP units are provided with all necessary hardware needed to create fiber optic connections. Hardware such as ducts, fiber optic cable racks, cabinets and mounting means are integrated into the production process. All that remains to be installed, is the fiber itself. It truly doesn't get any easier than this.

#### **Fiber optic Installation**

On average, it takes about a week to completely install the optic fiber cables. Therefore the POP unit will be fully operational within the same week of placement.