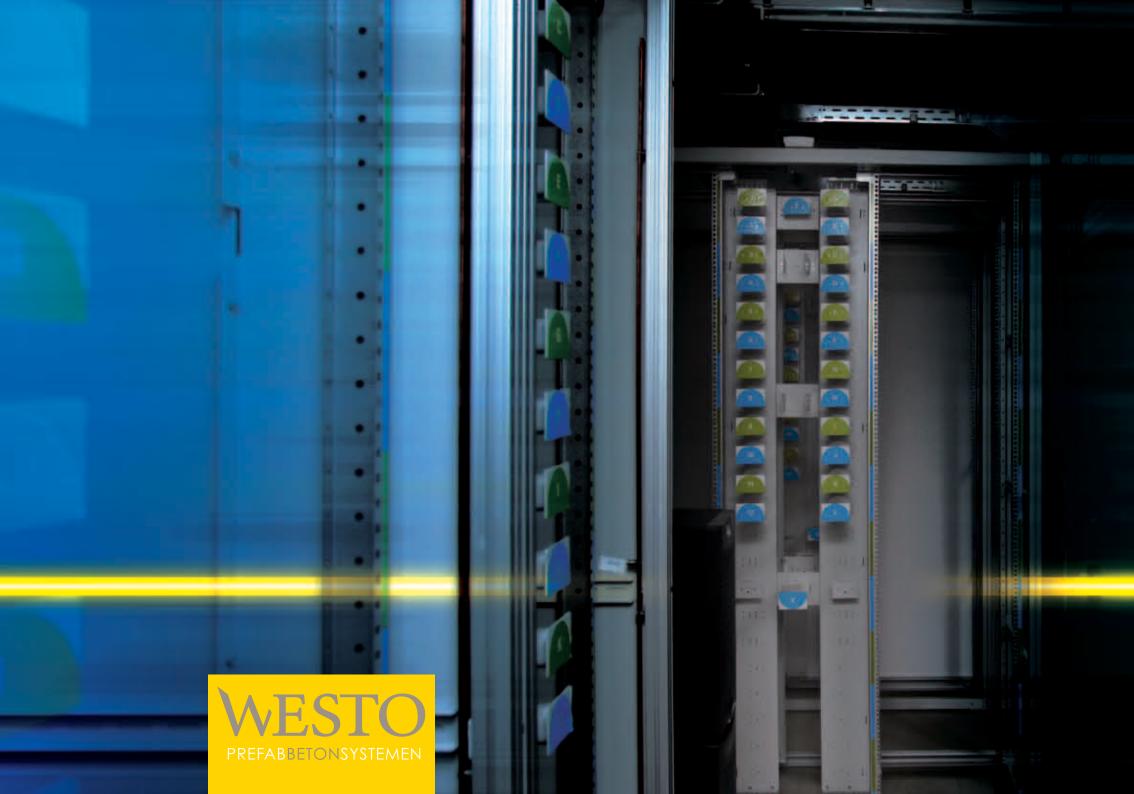

## All necessary hardware is pre-installed

### Being complete and efficient, is our standard

All our POP units are provided with all necessary hardware needed to create fiber optic connections. Hardware such as ducts, fiber optic cable racks, cabinets and mounting means are integrated into the production process. All that remains to be installed, is the fiber itself. It truly doesn't get any easier than this.

#### An overview of the options

- Size 6 x 2,5 meter and 5 x 3 meter, other dimensions can be made on request.
- Westo provides transport, excavations and installation, effectively grounded and lightning protection.
- Vandalism resistant
- Drainage in durable stainless steel
- The POP unit consists of a distribution box, ducts, computer racks, air conditioning with shock absorber, UPS, fiber cable racks, a water, smoke and intrusion detection system and an electronic access control system.
- Approved electrical installation and commissioning on site using an UMTS antenna.
- Internal finish: the walls and the ceiling painted in a white water-resistant and easy to clean paint.
- Base slab is coated in a gray, dust-free coating