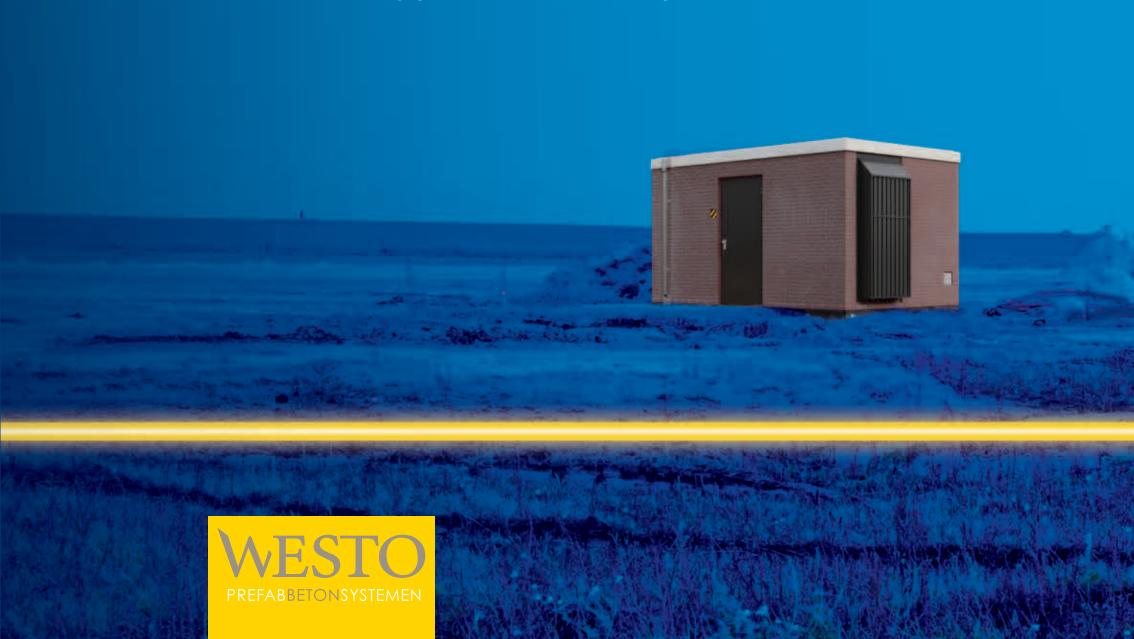

### How Westo achieved this Our units are fully constructed, including foundation, within one day. All hardware is pre-installed, which enables the fiber installer to start connecting immediately after placement. This means the POP unit can function fully within hours after placement of the unit. The origin of the POP unit The Netherlands is rapidly being equipped with fiber optic cabling resulting in fast internet connections. It is very important to keep up with the speed of which fiber is installed, in order to be able to meet the growing demands of data traffic. It is essential, in this modern world we live in, that there is a fiber construction method which suits modern, short production and installation times. Our POP units enable all of this. The POP units are maintenance free, of high quality, vandalism resistant, durable and meet today's highest standards.

# One mold, one unit, still flexible

In today's high speed world of fiber connections and data transfer, it is of the upmost importance to have both fast production and installation times that meet the speed at which we live and communicate. Our POP units are produced in a single mold. The production time is thereby limited to a minimum of one single day. Our units are produced including foundation, a sloping roof, water drainage, air-conditioning and all preparations needed for the fiber installation. Due to the completeness of the units, no additional work is needed after production. POP units can be used in different climatic circumstances due to their high quality and uniqueness.

#### Customization, including finishing

When the POP units are delivered, they are completely finished. A brick stone design, which can be blasted, grouted or hydrophobic in the colours red, grey or yellow. Before starting the production, in consultation with our designers, all your specifications can be made possible.