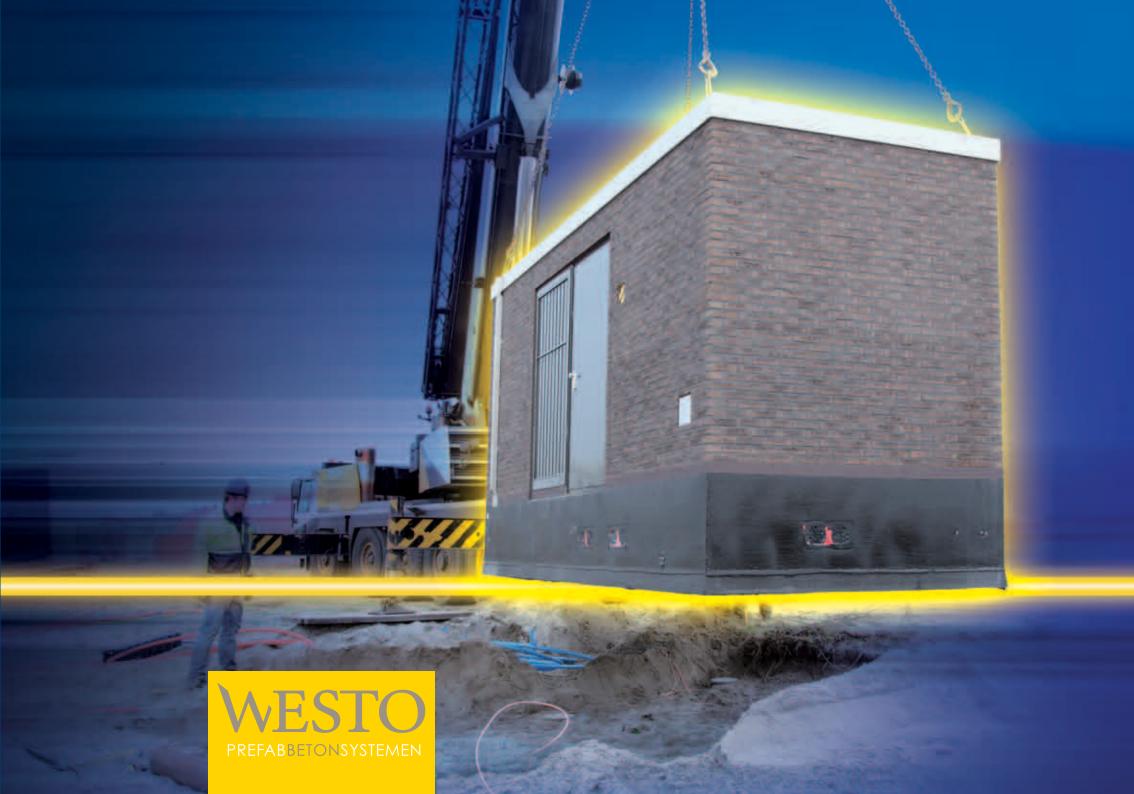

### Groundbreaking convenience on site

### A complete unit, placed and installed at the same time

Any unit that leaves our production facility can be placed directly at the location where it is needed. Our units are in stock. With the use of mobile cranes, they can be placed on the desired location, within fifteen minutes after arriving there. Besides connecting to the local utilities, no further installation is necessary for the POP unit to function.