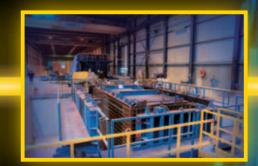

# One mold, one unit, still flexible

In today's high speed world of fiber connections and data transfer, it is of the upmost importance to have both fast production and installation times that meet the speed at which we live and communicate. Our POP units are produced in a single mold. The production time is thereby limited to a minimum of one single day. Our units are produced including foundation, a sloping roof, water drainage, air-conditioning and all preparations needed for the fiber installation. Due to the completeness of the units, no additional work is needed after production. POP units can be used in different climatic circumstances due to their high quality and uniqueness.

### Being complete and efficient, is our standard

All our POP units are provided with all necessary hardware needed to create fiber optic connections. Hardware such as ducts, fiber optic cable racks, cabinets and mounting means are integrated into the production process. All that remains to be installed, is the fiber itself. It truly doesn't get any easier than this.